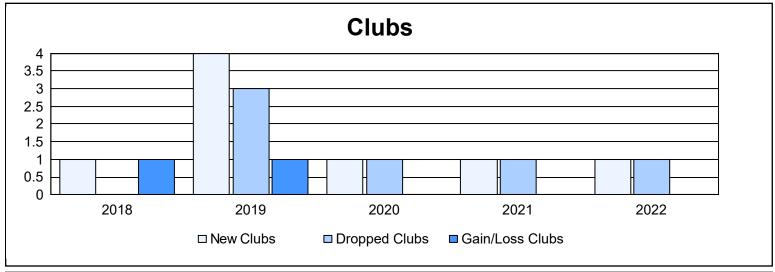

District 103IW As of June 2022 Cumulative

| Year      | New<br>Clubs | Dropped<br>Clubs | Gain/<br>Loss<br>Clubs | New<br>Members | Charter<br>Members | Reinstate<br>Members | Transfer<br>Members | Total<br>Member<br>Added | Total<br>Members<br>Dropped | Gain/<br>Loss<br>Members |
|-----------|--------------|------------------|------------------------|----------------|--------------------|----------------------|---------------------|--------------------------|-----------------------------|--------------------------|
| 2017-2018 | 1            | 0                | 1                      | 80             | 29                 | 7                    | 19                  | 135                      | 164                         | -29                      |
| 2018-2019 | 4            | 3                | 1                      | 134            | 86                 | 9                    | 30                  | 259                      | 190                         | 69                       |
| 2019-2020 | 1            | 1                | 0                      | 64             | 22                 | 6                    | 20                  | 112                      | 185                         | -73                      |
| 2020-2021 | 1            | 1                | 0                      | 73             | 22                 | 7                    | 14                  | 116                      | 152                         | -36                      |
| 2021-2022 | 1            | 1                | 0                      | 93             | 23                 | 3                    | 17                  | 136                      | 187                         | -51                      |
| Average   | 2            | 1                | 0                      | 89             | 36                 | 6                    | 20                  | 152                      | 176                         | -24                      |