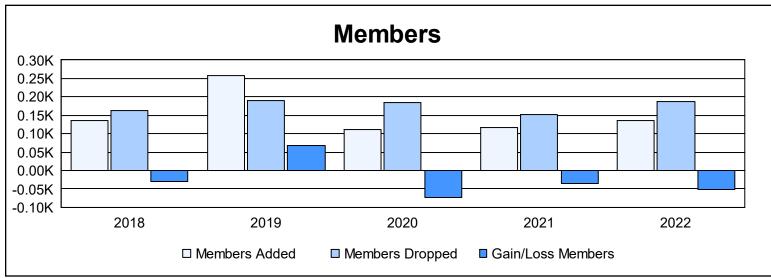

District 103IW As of June 2022 Cumulative

| Year      | New<br>Clubs | Dropped<br>Clubs | Gain/<br>Loss<br>Clubs | New<br>Members | Charter<br>Members | Reinstate<br>Members | Transfer<br>Members | Total<br>Member<br>Added | Total<br>Members<br>Dropped | Gain/<br>Loss<br>Members |
|-----------|--------------|------------------|------------------------|----------------|--------------------|----------------------|---------------------|--------------------------|-----------------------------|--------------------------|
| 2017-2018 | 1            | 0                | 1                      | 80             | 29                 | 7                    | 19                  | 135                      | 164                         | -29                      |
| 2018-2019 | 4            | 3                | 1                      | 134            | 86                 | 9                    | 30                  | 259                      | 190                         | 69                       |
| 2019-2020 | 1            | 1                | 0                      | 64             | 22                 | 6                    | 20                  | 112                      | 185                         | -73                      |
| 2020-2021 | 1            | 1                | 0                      | 73             | 22                 | 7                    | 14                  | 116                      | 152                         | -36                      |
| 2021-2022 | 1            | 1                | 0                      | 93             | 23                 | 3                    | 17                  | 136                      | 187                         | -51                      |
| Average   | 2            | 1                | 0                      | 89             | 36                 | 6                    | 20                  | 152                      | 176                         | -24                      |